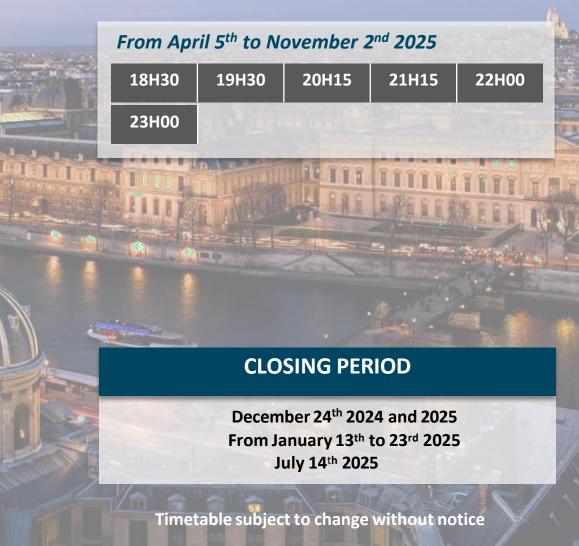

# **APERITIF CRUISE - SCHEDULES**

From Oct. 1st 2024 to Nov. 2nd 2025

#### **CLOSING PERIOD**

December 24th 2024 and 2025, from 6:00pm // From January 13th to 23rd 2025 included // July 14th 2025

<sup>\*\*</sup>Except Wednesday for « Family » cruise

<sup>\*</sup>Until Janurary 30, 2025 only