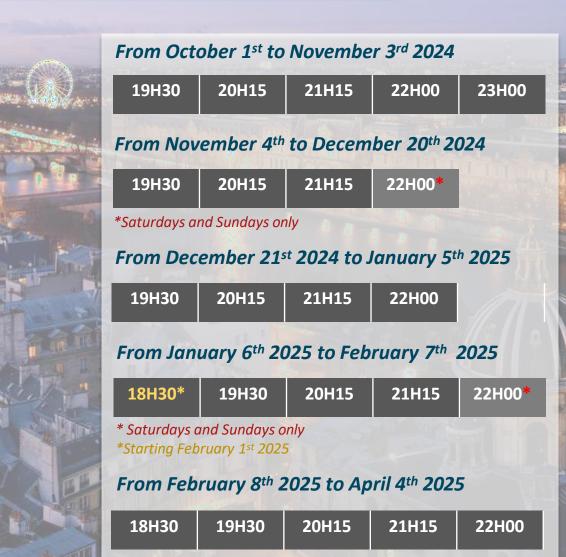

0H45 | 11H30** | 12H30 | 13H15  | 14H15 |
|-------|---------|-------|--------|-------|
| 16H00 | 16H45   | 17H45 | 18H30* |       |

<sup>\*\*</sup>Except Saturdays and Sundays for« Family » cruise

#### **SCHOOL HOLIDAYS**

From October 19th to November 3rd 2024

From December 21st 2024 to January 5th 2025

From February 8th to March 9th 2025

From April 5th to May 4th 2025

From July 5th to September 1st 2025

From October 18th to November 2nd 2025

#### **CLOSING PERIOD**

December 24th 2024 and 2025, from 6:00pm // From January 13th to 23rd 2025 included // July 14th 2025

<sup>\*\*</sup>Except Wednesday for « Family » cruise

<sup>\*</sup>Until Janurary 30, 2025 only

<sup>\*</sup> Until Janurary 30, 2025 only

# **APERITIF CRUISE - SCHEDULES**

From Oct. 1st 2024 to Nov. 2nd 2025







# **PARIS WITH KIDS CRUISE - SCHEDULES**

From Oct. 1st 2024 to Nov. 2nd 2025



# **OUTSIDE SCHOOL HOLIDAYS\***

**DURING SCHOOL HOLIDAYS\*** 

| Wednesday                                  | Week-ends   | From Monday to Friday | Week-ends   |  |  |  |  |
|--------------------------------------------|-------------|-----------------------|-------------|--|--|--|--|
| From October 1st 2024 to November 3rd 2024 |             |                       |             |  |  |  |  |
| 16H00                                      | 11H30 16H00 | 16H00                 | 11H30 16H00 |  |  |  |  |
| Starting November 4 <sup>th</sup> 2024     |             |                       |             |  |  |  |  |
| 15H00                                      | 11H30 15H00 | 15H00                 | 11H30 15H00